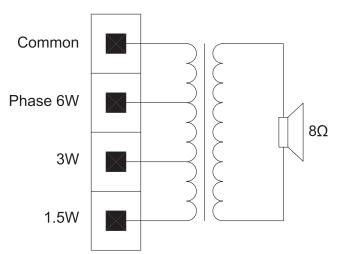

# **Circuit Diagram:**

HN-CL06 has two spring clamps which can be used to easily fix the speaker into the false ceiling. It has three power taps (6/3/1.5W) with the built in 100V transformer. The round metal grille is well fitted in the front