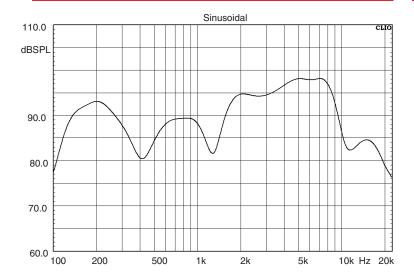

125Hz – 16kHz (-10 dB with reference to 1kHz) |
| SPL at rated power/1W                 | 95dB / 88dB (1m & 1kHz)                       |
| Size of Speaker (dia)                 | 166 mm                                        |
| Hole cut out                          | 140 mm                                        |
| Magnet Weight                         | 90 gm                                         |
| Connection                            | 4 Pole screw connector                        |
| Dimension                             | 166mm X 60mm                                  |
| Color                                 | White                                         |
| Weight of Speaker                     | 500 gm                                        |



## **Frequency Response:**



# **Circuit Diagram:**



#### For more information,

https://honeywellbuildings.in Call: 1-800-103-0339 Email: HBT-Indiabuildings@honeywell.com

### Honeywell HBT India Buildings

Unitech Trade Center, 5th Floor, Sector-43, Block C, Sushant Lok Phase - I, Gurgaon - 122 002