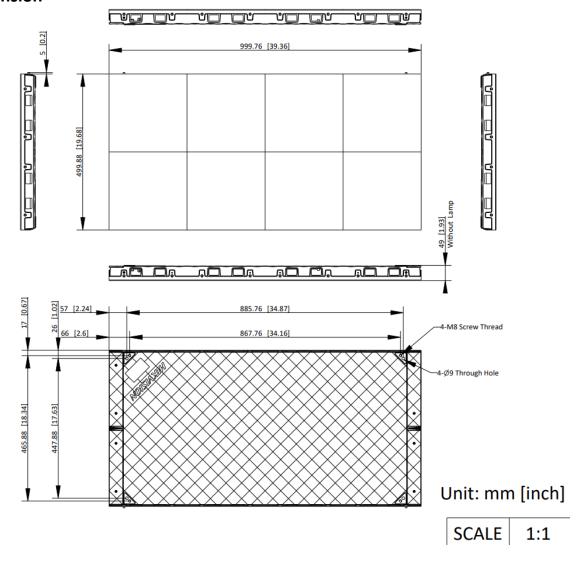

|
| General                   | Gross Weight                  | 123.6 kg (272.49 lb)                                                                                  |
|                           | Package Dimension (W × H × D) | 1333 (W) mm × 890 (H) mm × 744 (D) mm (52.48" × 35.04" × 29.29")<br>(Wooden Box, 6 cabinets in 1 box) |
|                           | Lifespan                      | Lamp 100,000 hours                                                                                    |
|                           | LifeSpair                     | Lamp 100,000 nours                                                                                    |



## Typical Application



#### Available Model

DS-D4239FI-CGFF



### Dimension









### Accessory

#### Included

| DS-D42C04-N             | DS-D42C06-N