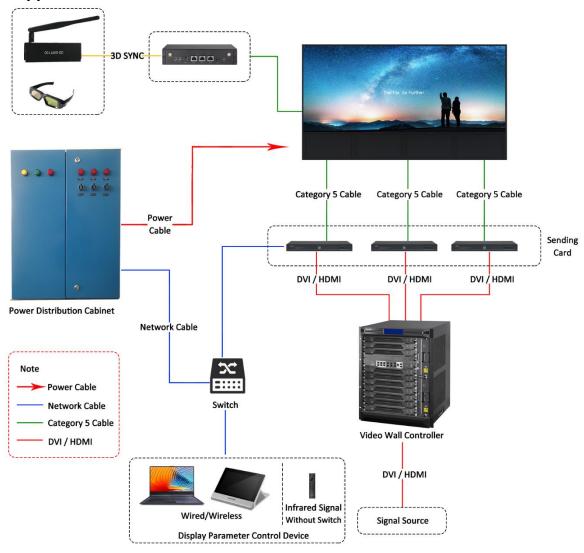

| -20 °C to 60 °C (-4 °F to 140 °F)                                                                     |
| General                   | Gross Weight                  | 123.6 kg (272.49 lb)                                                                                  |
|                           | Package Dimension (W × H × D) | 1333 (W) mm × 890 (H) mm × 744 (D) mm (52.48" × 35.04" × 29.29")<br>(Wooden Box, 6 cabinets in 1 box) |
|                           | Lifespan                      | Lamp 100,000 hours                                                                                    |
|                           | LifeSpair                     | Lamp 100,000 nours                                                                                    |



## Typical Application



#### Available Model

DS-D4239FI-CGFF



### Dimension









### Accessory

#### Included

| DS-D42C04-N             | DS-D42C06-N