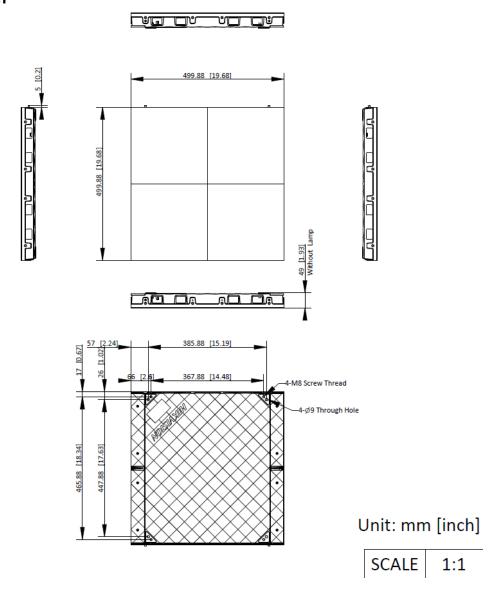

|
| General                   | Gross Weight                  | 69.6 kg (153.44 lb)                                                                                  |
|                           | Package Dimension (W × H × D) | 834 (W) mm × 427 (H) mm × 426 (D) mm (32.83" × 16.81" × 16.77")<br>(Wooden Box, 6 cabinets in 1 box) |
|                           | Lifocnan                      | ·                                                                                                    |
|                           | Lifespan                      | Lamp 100,000 hours                                                                                   |



### Typical Application



#### Available Model

DS-D4229FI-CGFD



#### Dimension









#### Accessory

#### Included

| DS-D42C04-N             | DS-D42C06-N