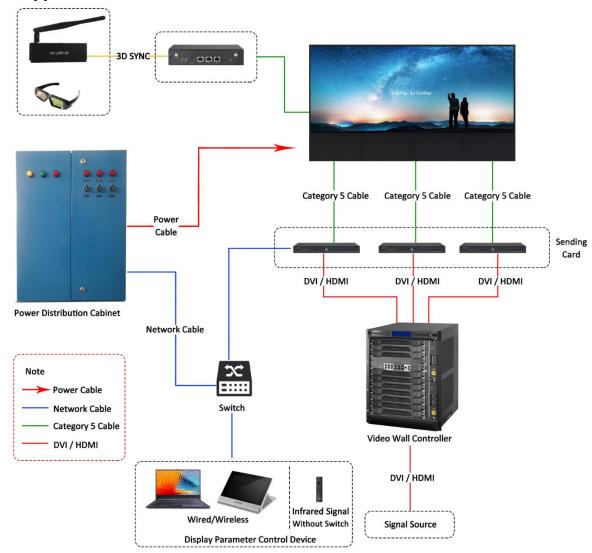

| -20 °C to 60 °C (-4 °F to 140 °F)                                                                    |
| General                   | Gross Weight                  | 69.6 kg (153.44 lb)                                                                                  |
|                           | Package Dimension (W × H × D) | 834 (W) mm × 427 (H) mm × 426 (D) mm (32.83" × 16.81" × 16.77")<br>(Wooden Box, 6 cabinets in 1 box) |
|                           | Lifocnan                      | ·                                                                                                    |
|                           | Lifespan                      | Lamp 100,000 hours                                                                                   |



### Typical Application



#### Available Model

DS-D4229FI-CGFD



#### Dimension









#### Accessory

#### Included

| DS-D42C04-N             | DS-D42C06-N