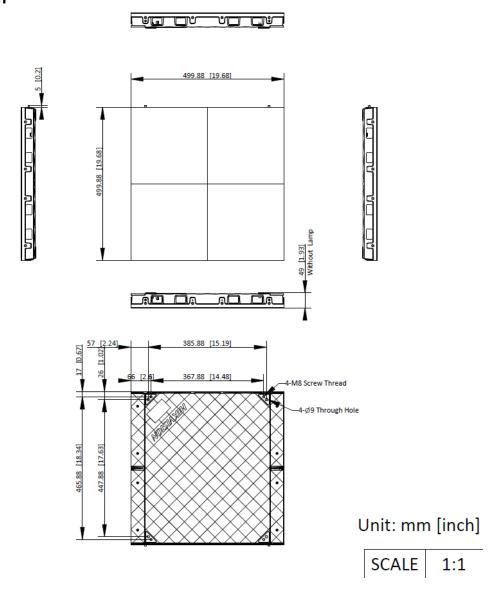

| 10% RH to 80% RH                                                |
|                           | Storage Temperature           | -20 °C to 60 °C (-4 °F to 140 °F)                               |
| General                   | Gross Weight                  | 69.6 kg (153.44 lb)                                             |
|                           | Package Dimension (W × H × D) | 834 (W) mm × 427 (H) mm × 426 (D) mm (32.83" × 16.81" × 16.77") |
|                           |                               | (Wooden Box, 6 cabinets in 1 box)                               |
|                           | Lifespan                      | Lamp 100,000 hours                                              |



## Typical Application



#### Available Model

DS-D4239FI-CGFD



### Dimension









#### Accessory

#### Included

| DS-D42C04-N             | DS-D42C06-N