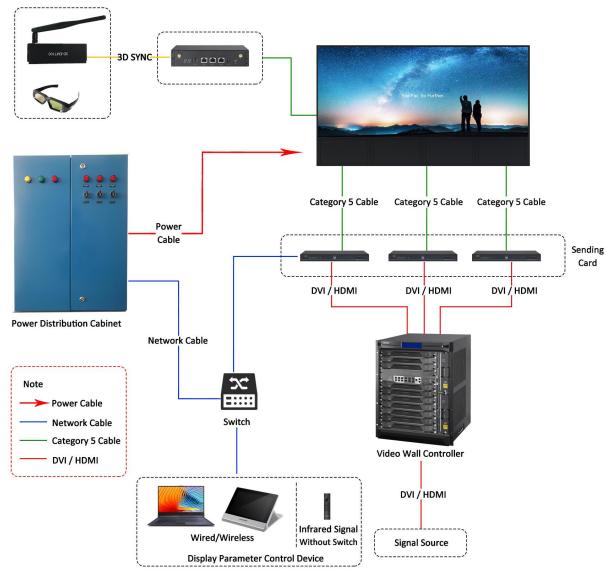

|
|                           | Storage Humidity              | 10% RH to 80% RH                                                |
|                           | Storage Temperature           | -20 °C to 60 °C (-4 °F to 140 °F)                               |
| General                   | Gross Weight                  | 69.6 kg (153.44 lb)                                             |
|                           | Package Dimension (W × H × D) | 834 (W) mm × 427 (H) mm × 426 (D) mm (32.83" × 16.81" × 16.77") |
|                           |                               | (Wooden Box, 6 cabinets in 1 box)                               |
|                           | Lifespan                      | Lamp 100,000 hours                                              |



## Typical Application



#### Available Model

DS-D4239FI-CGFD



### Dimension









#### Accessory

#### Included

| DS-D42C04-N             | DS-D42C06-N