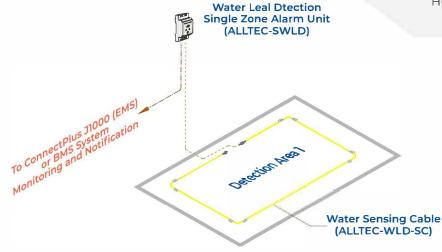

Water Leak Detection Single Zone Alarm Unit is designed to raise an alarm when water touches the leak sensing cable. User for detect water leakage at risk areas and unseen area. For example, around Air Conditioning Unit, under raised floor, because these area are very critical. Water Leak Detector works by using sensing cable, to identify water pooling. When water is detected, an alarm can be sent to the operator immediately, to prevent damage to electronic devices or computers when leakage occurs.

# SENSING CABLE Compatibility ALLTEC-WLD-SC Water Leak Sensing Cable. AUDIBLE AND ALARM LAMPS On board audible warning device and LED Fault detection alarm. to alert local operators of aproblem RS485 MODBUS RTU AND RELAY OUTPUT Supports connection to Connect Plus J1000 (EMS) for

notifications. via SMS, email, LINE Notify or connected to the BMS system.