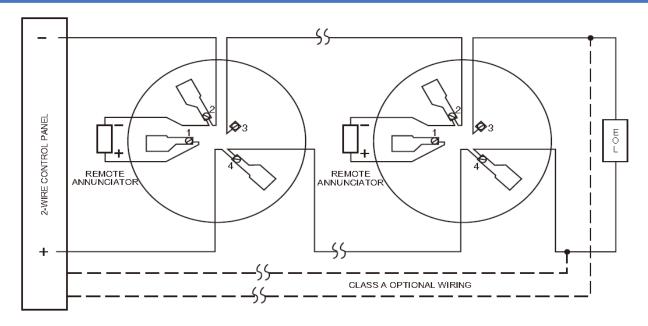

cations**

Height: 2.0 inches (51 mm) installed in B401 Base Diameter: 4.1 inches (104 mm) installed in B401 Base

Weight: 3.1 oz. (88 g)

Operating Temperature Range: 0 C to 49 C (32 F to 120 F); 2151

0 C to 38 C (32 F to 100 F); 2151T

Operating Humidity Range: 10% to 93% Relative Humidity, non-condensing Heat Sensor (2151T only): 135 °F Fixed Temperature Electronic Thermistor

Operating Voltage: 8.5 to 35VDC

**Standby Current:**  $120 \mu A$ 

Reset by momentary power interruption. Latching Alarm:

Note: 2151 is listed per UL268A Standard for Smoke Detectors Dust Application. When using the 2151 in a D(I) application it will only operate with the RA100Z remote test accessory. All other accessories cannot be used in this configuration.

## Typical 2-wire Detector Wiring Configuration



## **Ordering Information**

|         | Ordering |                                                                           |     |     |     |
|---------|----------|---------------------------------------------------------------------------|-----|-----|-----|
| Model   | Model    | Description                                                               | UL  | FM  | UOM |
| 2151    | 2151     | Low Profile Photoelectronic Plug-in Smoke Detector                        | YES | YES | EA  |
|         | 2151/W   | Low Profile Photoelectronic Plug-in Smoke Detector with pure white color  | YES | YES | EA  |
| 2151T   | 2151T    | Low Profile Photoelectronic Plug-in Smoke Detector with fixed-temperature | e   |     |     |
|         |          | heat sensor