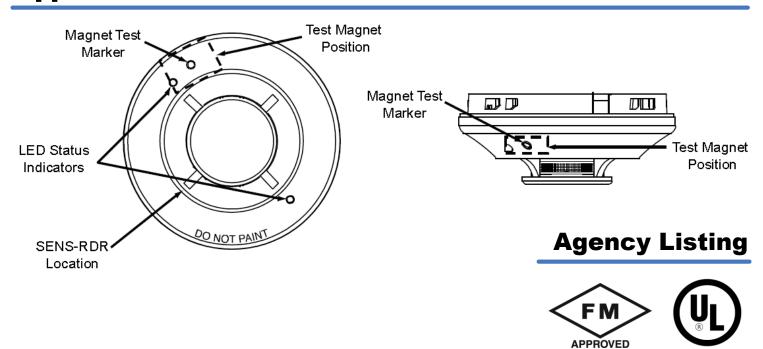

signed to provide open area protection and to be used with compatible UL listed control panels only. The capability of plugging this detector into a variety of special bases makes it more versatile than equivalent direct wired models. The 2151T is a low profile, plug-in photoelectric smoke detector with fixed-temperature heat sensor.

This B401 plug-in detector base is used with System Sensor smoke and heat detector heads. The capability of plugging these detectors into a variety of special bases makes them more versatile than equivalent direct wired models. Refer to the Xi'an System Sensor catalog for other available plug-in detector bases. The B401 base is intended for use in 2-wire systems, with screw terminals provided for power and remote annunciator connections.

### **Appearance**



## **Specifications**

Height: 2.0 inches (51 mm) installed in B401 Base Diameter: 4.1 inches (104 mm) installed in B401 Base

Weight: 3.1 oz. (88 g)

Operating Temperature Range: 0 C to 49 C (32 F to 120 F); 2151

0 C to 38 C (32 F to 100 F); 2151T

Operating Humidity Range: 10% to 93% Relative Humidity, non-condensing Heat Sensor (2151T only): 135 °F Fixed Temperature Electronic Thermistor

Operating Voltage: 8.5 to 35VDC

**Standby Current:**  $120 \mu A$ 

Reset by momentary power interruption. Latching Alarm:

Note: 2151 is listed per UL268A Standard for Smoke Detectors Dust Application. When using the 2151 in a D(I) application it will only operate with the RA100Z remote test accessory. All other accessories cannot be used in this configuration.

## Typical 2-wire Detector Wiring C