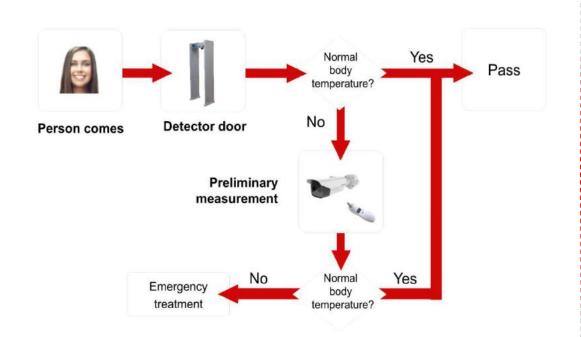

## Solution topology diagram



Fever screening metal detector door solution

Management Center





## Working flow & results display







## Solution advantages

## Touch-free, fast fever screening

- Hygiene indirect touching can be avoided
- Convenient information displayed on LCD
- Long distance verification & measurement

## High adaptability

- Suitable for various indoor scenarios
- Easy installation & configuration



## High security

- Fever screening avoiding disease infected people entering
- Metal detecting indicating location of metal

## Centralized management

Combining temperature data and people counting statistics for easy management and query



## **Solution ordering notes**

## Fever screening metal detector door



- ➤ Model name: NP-SG318LT-F
- Metal detector door and thermal camera all-in-one

### Thermal camera



➤ Model name: DS-2TD1217B-3/PA(B)

\*(SAP code can be checked in 'Product Introdu