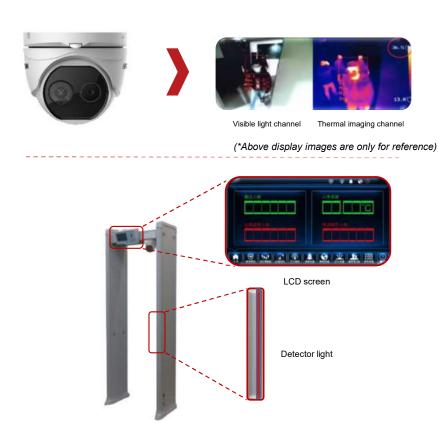

## Working flow & results display

Real-time display of statistics and body temperature.