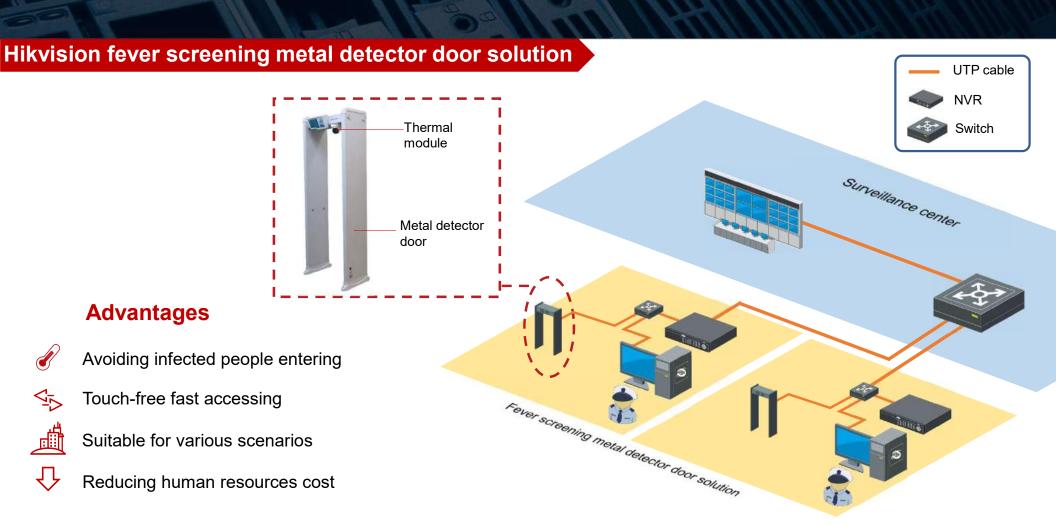

## Solution topology diagram

Fever screening metal detector door solution

Management Center

## Touch-free, fast fever screening

- Hygiene indirect touching can be avoided
- Convenient information displayed on LCD
- Long distance verification & measurement

## High adaptability

- Suitable for various indoor scenarios
- Easy installation & configuration

## High security

- Fever screening avoiding disease infected people entering
- Metal detecting indicating location of metal

## Centralized management

Combining temperature data and people counting statistics for easy management and query