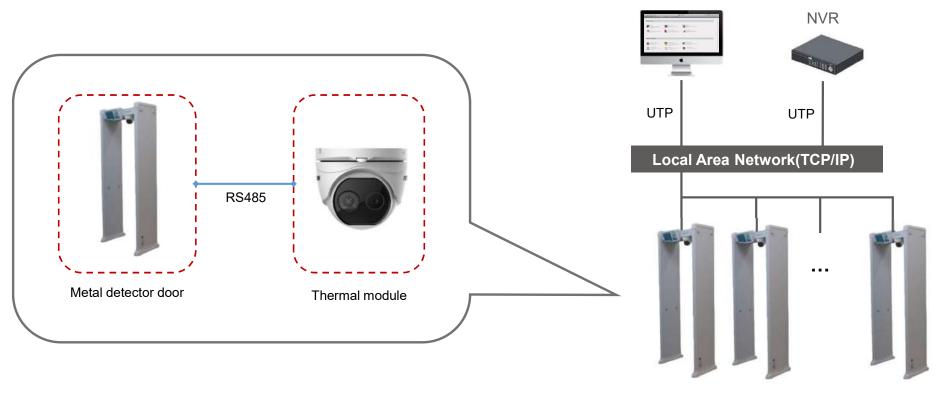

## Fever screening metal detector door

- ➤ Model name: NP-SG318LT-F
- Metal detector door and thermal camera all-in-one

### Thermal camera

➤ Model name: DS-2TD1217B-3/PA(B)

\*(SAP code can be checked in 'Product Introduction – Brief Datasheet' Part (P11) or price list)