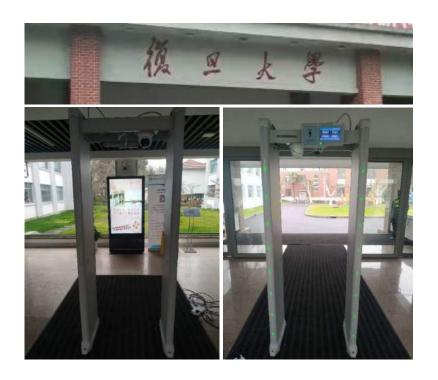

# Case Study

# HIKVISION

## **Projects in hospitals and universities**

Fudan University project, Shanghai