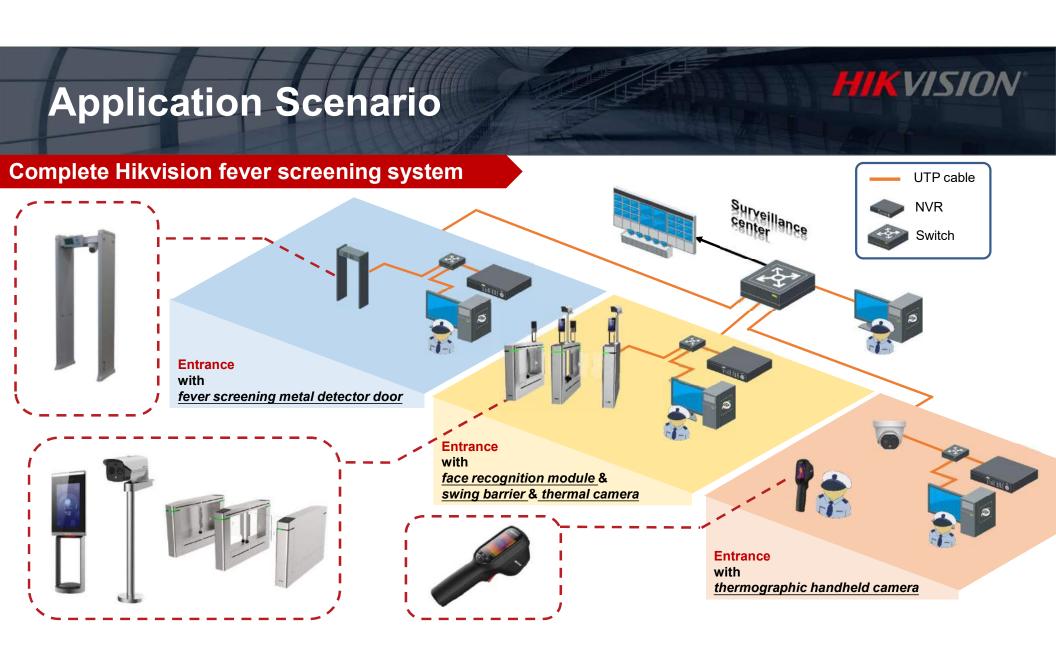

## Solution topology diagram

Fever screening metal detector door solution

Management Center

## Working flow & results display

## Solution advantages