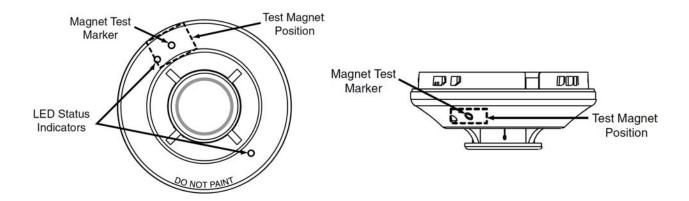

ures include a recessed mounting option, and a full line of optional accessories.

### **Specifications**

Operating Voltage/Alarm Current: Mounting base dependent (see Mounting Base Selection Guide below)

Standby Current: 80µA @24VDC Operating Voltage: 8.5 to 35VDC

Size: 1.64"(42 mm)H; 4.0"(102 mm)Dia;

Weight: 2.8 oz. (80g)

Alarm Point: 135°F (57°C) Fixed or 15°F(8.3 °C) /min rate-of-rise

Operating Temperature Range: 32°F (0°C) to 100°F (38°C)

Humidity Range: 10% – 93 % RH non-condensing

Thermal Detector Spacing: On smooth ceilings (as defined in NFPA 72), spacing of 50 feet (2500 sq ft) may

Be used. Other spacing may be used depending on ceiling height, high air

movements, and other conditions or response requirements.

**Agency Listings** 







### **BOTTOM AND SIDE VIEWS**



# **Wiring Diagram**



## **Ordering information**

| Detector    | Product Description                                                                                                    | Photo | Thermal | Wiring | Alarm Current | UL  | FM  |
|-------------|------------------------------------------------------------------------------------------------------------------------|-------|---------|--------|---------------|-----|-----|
| 5151        | Fixed heat detector                                                                                                    | No    | Yes     | 2-Wire | 10mA~130mA    | Yes | Yes |
| B401        | Detector Base                                                                                                          | NA    | NA      | NA     | NA