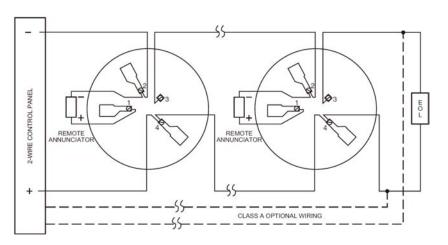

mounting option, and a full line of optional accessories.

### **Specifications**

Operating Voltage/Alarm Current: Mounting base dependent (see Mounting Base Selection Guide below)

Standby Current: 80µA @24VDC Operating Voltage: 8.5 to 35VDC

Size: 1.64"(42 mm)H; 4.0"(102 mm)Dia;

Weight: 2.8 oz. (80g)

Alarm Point: 135°F (57°C) Fixed or 15°F(8.3 °C) /min rate-of-rise

Operating Temperature Range: 32°F (0°C) to 100°F (38°C)

Humidity Range: 10% – 93 % RH non-condensing

Thermal Detector Spacing: On smooth ceilings (as defined in NFPA 72), spacing of 50 feet (2500 sq ft) may

Be used. Other spacing may be used depending on ceiling height, high air

movements, and other conditions or response requirements.

**Agency Listings** 







### **BOTTOM AND SIDE VIEWS**



# **Wiring Diagram**



## **Ordering information**

| Detector    | Product Description                                                                                                    | Photo | Thermal | Wiring | Alarm Current | UL  | FM  |
|-------------|------------------------------------------------------------------------------------------------------------------------|-------|---------|--------|---------------|-----|-----|
| 5151        | Fixed heat detector                                                                                                    | No    | Yes     | 2-Wire | 10mA~130mA    | Yes | Yes |
| B401        | Detector Base                                                                                                          | NA    | NA      | NA     | NA            | Yes | Yes |
|