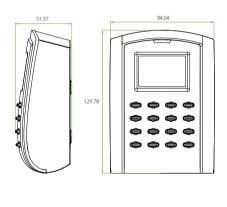

### Dimensions (mm)

## Specifications

| ID card Capacity             | 30,000                                                                         |
|------------------------------|--------------------------------------------------------------------------------|
| Transaction Capacity         | 50,000                                                                         |
| Communication                | TCP/IP, RS232/485, USB-Host                                                    |
| Access Control Interface for | 3 <sup>rd</sup> party electric lock, door sensor, exit button, alarm, doorbell |
| Wiegand Signal               | Output & Input                                                                 |
| Standard Functions           | Anti-passback                                                                  |
| Optional Functions           | Mifare, HID Prox                                                               |
| Display                      | LCD                                                                            |
| Power Supply                 | DC 12V                                                                         |
| Operating Temperature        | 0°C ~ 45°C                                                                     |
| Operating Humidity           | 20% ~ 80%                                                                      |
| Dimension(L×W×H)             | 129.5mm×95mm×48.5mm                                                            |
| Gross Weight                 | 0.7Kg                                                                          |