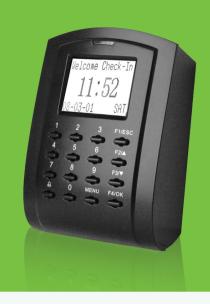

# RFID Standalone Access Control Terminal

SC103 is an access control device produced by ZKTeco, which is made with elegant design and professional surface treatment. The device has lock control, alarm, exit, button and door sensor. The wiegand-in interface is used to connect external reader to construct master and slave system. Also, the device can be used to connect with a control panel as a

reader by wiegand-out interface. The operation can be done on the device through LCD display, also can be done on PC software and uploaded to the device through TCP/IP, RS232/RS485 communication. The USB-host is used for uploading and downloading data, including user template and records etc. SC103 is suitable for house, small office and factory etc.