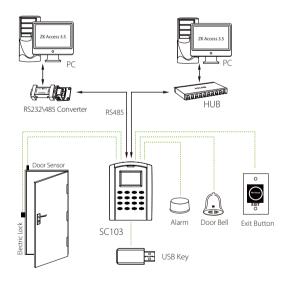

### Configuration

# RFID Standalone Access Control Terminal

SC103 is an access control device produced by ZKTeco, which is made with elegant design and professional surface treatment. The device has lock control, alarm, exit, button and door sensor. The wiegand-in interface is used to connect external reader to construct master and slave system. Also, the device can be used to connect with a control panel as a

reader by wiegand-out interface. The operation can be done on the device through LCD display, also can be done on PC software and uploaded to the device through TCP/IP, RS232/RS485 communication. The USB-host is used for uploading and downloading data, including user template and records etc. SC103 is suitable for house, small office and factory etc.

## Specifications

| ID card Capacity             | 30,000                                                                         |
|------------------------------|--------------------------------------------------------------------------------|
| Transaction Capacity         | 50,000                                                                         |
| Communication                | TCP/IP, RS232/485, USB-Host                                                    |
| Access Control Interface for | 3 <sup>rd</sup> party electric lock, door sensor, exit button, alarm, doorbell |
| Wiegand Signal               | Output & Input                                                                 |
| Standard Functions           | Anti-passback                                                                  |
| Optional Functions           | Mifare, HID Prox                                                               |
| Display                      | LCD                                                                            |
| Power Supply                 | DC 12V                                                                         |
| Operating Temperature        | 0°C ~ 45°C                                                                     |
| Operating Humidity           | 20% ~ 80%                                                                      |
| Dimension(L×W×H)             | 129.5mm×95mm×48.5mm                                                            |
| Gross Weight                 | 0.7Kg                                                                          |