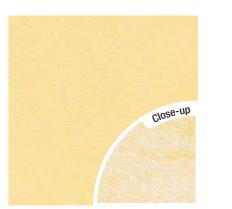

# Strato. h. Cash. E. Cash. Merse.

Cashmere embodies the pinnacle of elegance in textured coating. Achieved through smooth layering and delicate craftsmanship, the finished product gives a refined and royal appearance with a lingering hint of sophistication.

Similar to the rest of the Strato Collection, Cashmere carries a wide array of graceful shades and complexions. This series offers coatings in pastel colours for neutral atmospheres, as well as rich colours for bolder ambiances. Furthermore, Cashmere extends a selection of shimmery coatings for a glowing and ornate look, alongside matte surfaces for a softer hint. The choice is yours.

Pearl White | SCH-001

Platinum Metal | SCH-004

Silver Mist | SCH-002

Bronze Age | **SCH-005** 

Silver Slate | SCH-003

Sand Castle Beige | SCH-006

Autumn Beige | SCH-007

Eggshell Beige | SCH-008

Desert Gold | SCH-009