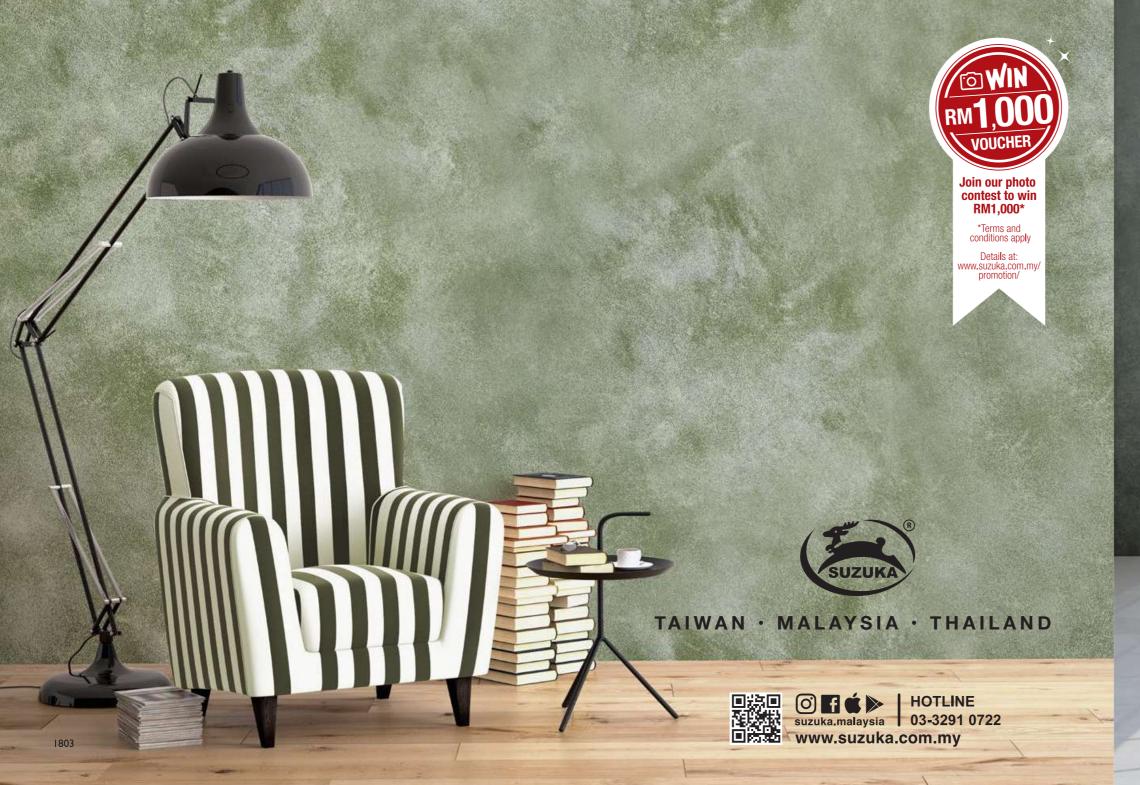

# Strato. h. Cash. E. Cash. Merse.

Cashmere embodies the pinnacle of elegance in textured coating. Achieved through smooth layering and delicate craftsmanship, the finished product gives a refined and royal appearance with a lingering hint of sophistication.

Similar to the rest of the Strato Collection, Cashmere carries a wide array of graceful shades and complexions. This series offers coatings in pastel colours for neutral atmospheres, as well as rich colours for bolder ambiances. Furthermore, Cashmere extends a selection of shimmery coatings for a glowing and ornate look, alongside matte surfaces for a softer hint. The choice is yours.