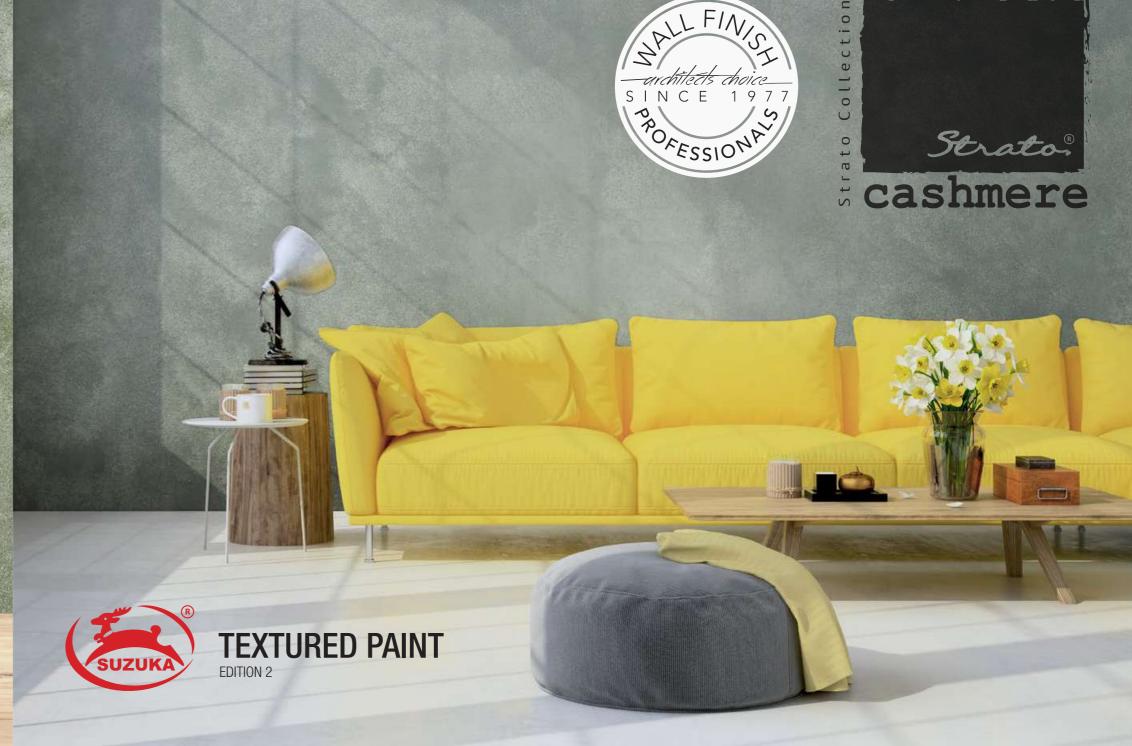

# Strato. h. Cash. E. Cash. Merse.

Cashmere embodies the pinnacle of elegance in textured coating. Achieved through smooth layering and delicate craftsmanship, the finished product gives a refined and royal appearance with a lingering hint of sophistication.

Similar to the rest of the Strato Collection, Cashmere carries a wide array of graceful shades and complexions. This series offers coatings in pastel colours for neutral atmospheres, as well as rich colours for bolder ambiances. Furthermore, Cashmere extends a selection of shimmery coatings for a glowing and ornate look, alongside matte surfaces for a softer hint. The choice is yours.