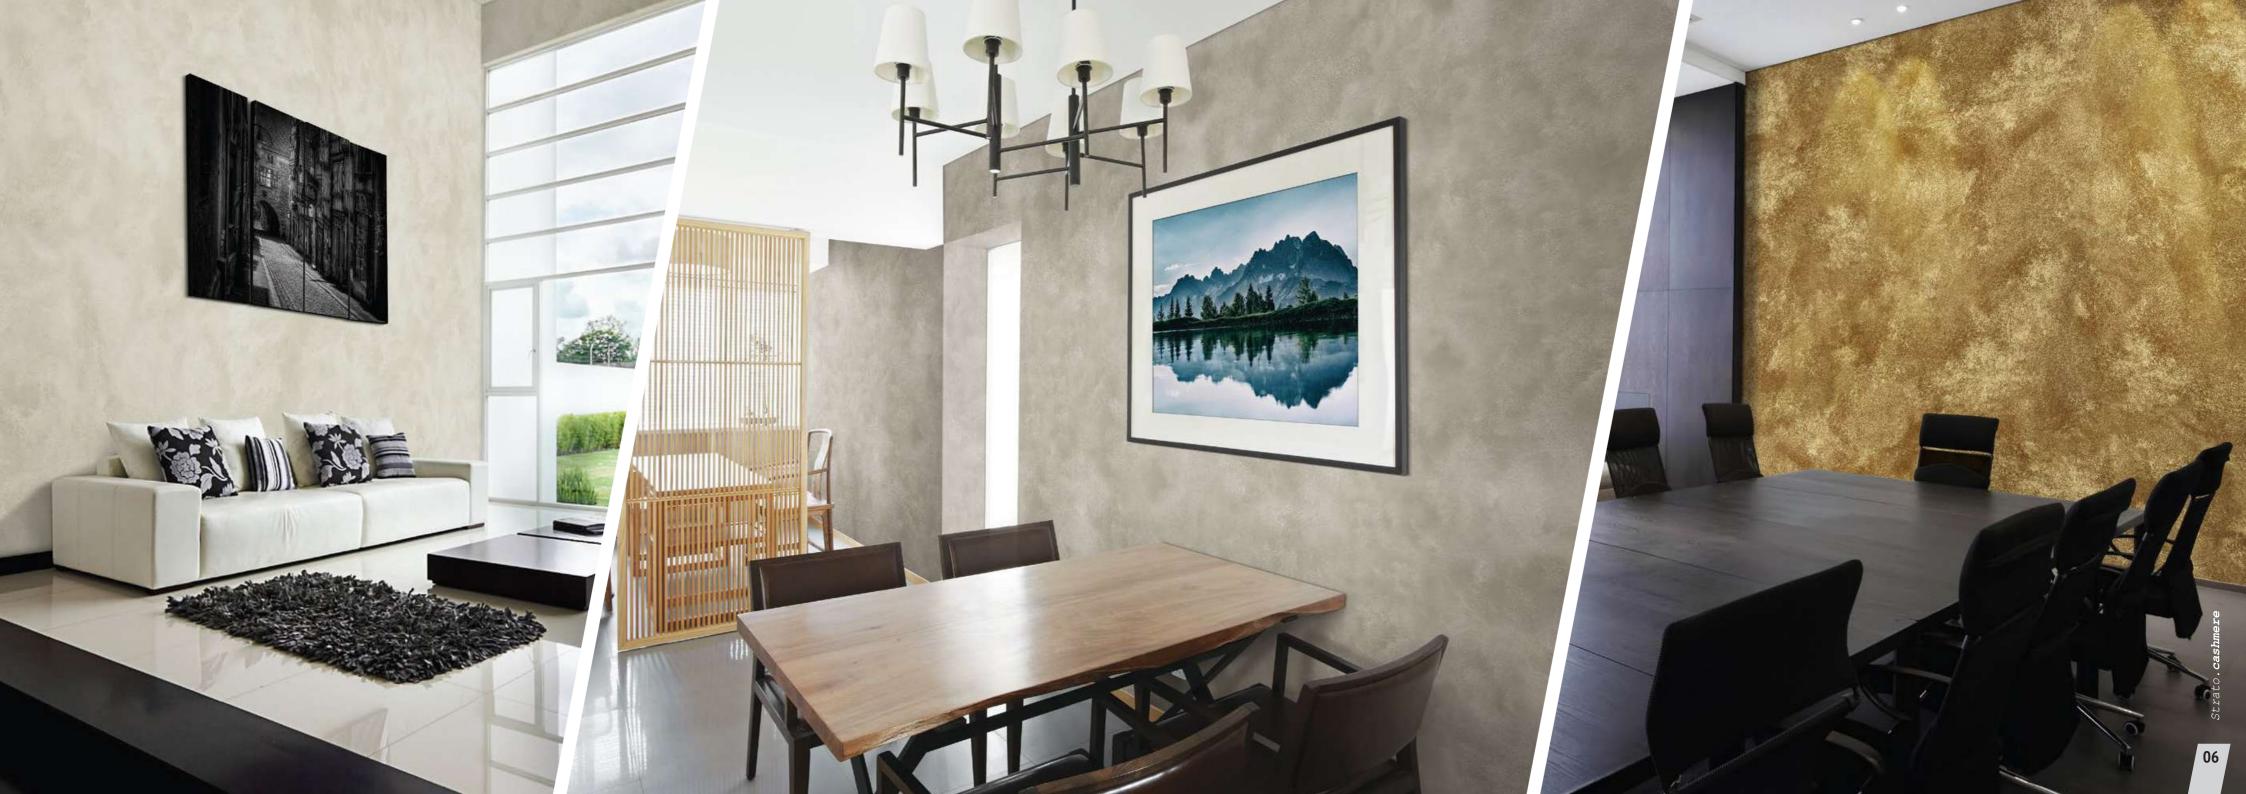

# Strato. h. Cash. E. Cash. Merse.

Cashmere embodies the pinnacle of elegance in textured coating. Achieved through smooth layering and delicate craftsmanship, the finished product gives a refined and royal appearance with a lingering hint of sophistication.

Similar to the rest of the Strato Collection, Cashmere carries a wide array of graceful shades and complexions. This series offers coatings in pastel colours for neutral atmospheres, as well as rich colours for bolder ambiances. Furthermore, Cashmere extends a selection of shimmery coatings for a glowing and ornate look, alongside matte surfaces for a softer hint. The choice is yours.