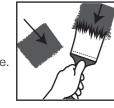

#### 2. TEXTURE COAT

Tool: Brush Brush on Cashmere in criss cross patterns. Apply 1-2 layers.