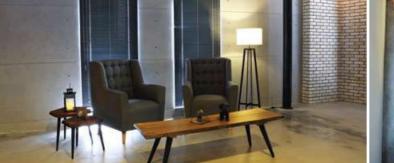

# Strato. h. Cash. E. Cash. Merse.

Cashmere embodies the pinnacle of elegance in textured coating. Achieved through smooth layering and delicate craftsmanship, the finished product gives a refined and royal appearance with a lingering hint of sophistication.

Similar to the rest of the Strato Collection, Cashmere carries a wide array of graceful shades and complexions. This series offers coatings in pastel colours for neutral atmospheres, as well as rich colours for bolder ambiances. Furthermore, Cashmere extends a selection of shimmery coatings for a glowing and ornate look, alongside matte surfaces for a softer hint. The choice is yours.