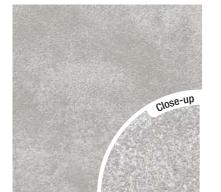

# Strato. h. Cash. E. Cash. Merse.

Cashmere embodies the pinnacle of elegance in textured coating. Achieved through smooth layering and delicate craftsmanship, the finished product gives a refined and royal appearance with a lingering hint of sophistication.

Similar to the rest of the Strato Collection, Cashmere carries a wide array of graceful shades and complexions. This series offers coatings in pastel colours for neutral atmospheres, as well as rich colours for bolder ambiances. Furthermore, Cashmere extends a selection of shimmery coatings for a glowing and ornate look, alongside matte surfaces for a softer hint. The choice is yours.

Pearl White | SCH-001

Platinum Metal | SCH-004

Silver Mist | SCH-002

Bronze Age | **SCH-005** 

Silver Slate | SCH-003

Sand Castle Beige | SCH-006

Autumn Beige | SCH-007

Eggshell Beige | SCH-008

Desert Gold | SCH-009