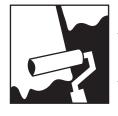

#### 1. PRIMER

Tool: Roller Roll 2 layers of Strato Primer on the entire surface. Allow 30 minutes to dry between the layers.