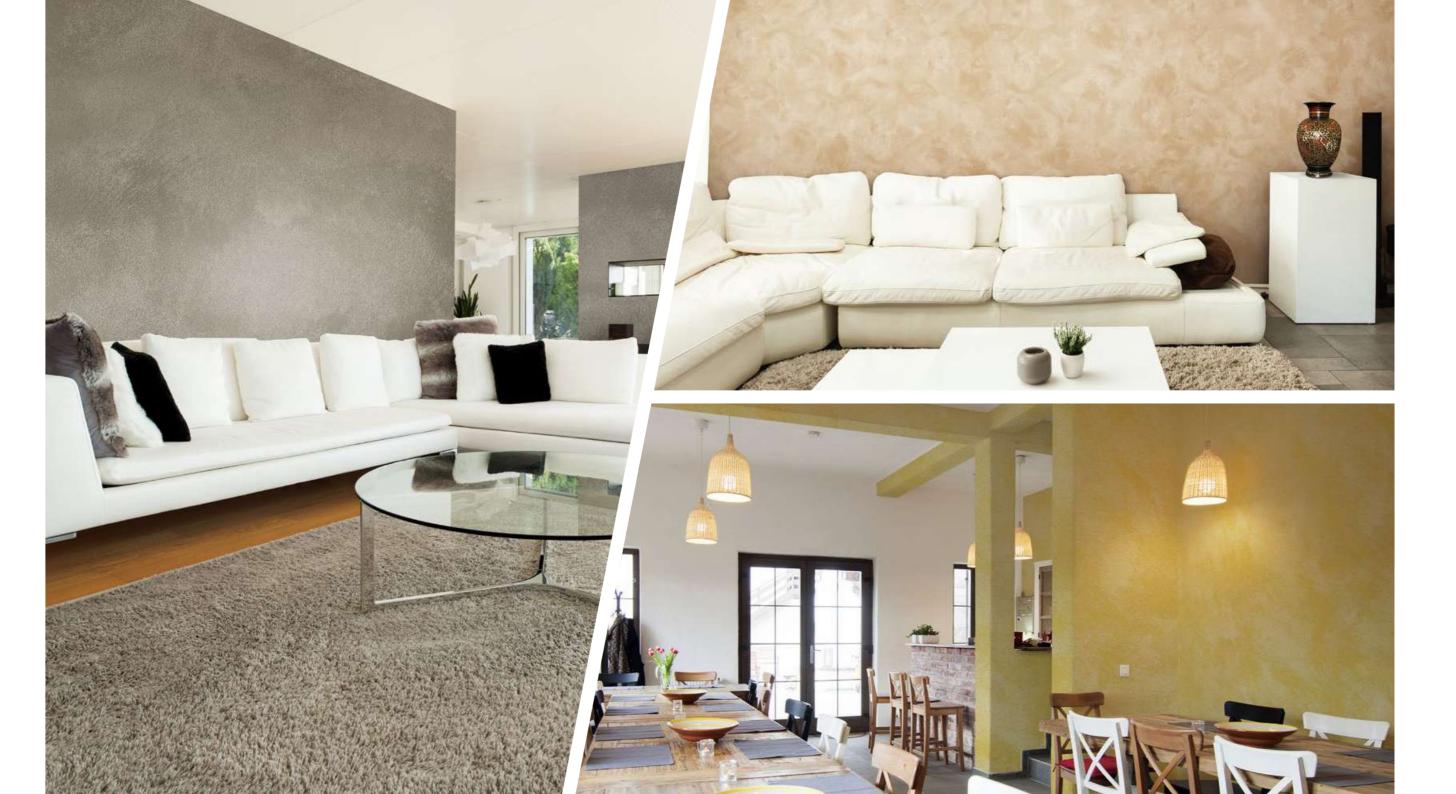

# Strato. h. Cash. E. Cash. Merse.

Cashmere embodies the pinnacle of elegance in textured coating. Achieved through smooth layering and delicate craftsmanship, the finished product gives a refined and royal appearance with a lingering hint of sophistication.

Similar to the rest of the Strato Collection, Cashmere carries a wide array of graceful shades and complexions. This series offers coatings in pastel colours for neutral atmospheres, as well as rich colours for bolder ambiances. Furthermore, Cashmere extends a selection of shimmery coatings for a glowing and ornate look, alongside matte surfaces for a softer hint. The choice is yours.