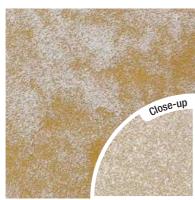

# Strato. h. Cash. E. Cash. Merse.

Cashmere embodies the pinnacle of elegance in textured coating. Achieved through smooth layering and delicate craftsmanship, the finished product gives a refined and royal appearance with a lingering hint of sophistication.

Similar to the rest of the Strato Collection, Cashmere carries a wide array of graceful shades and complexions. This series offers coatings in pastel colours for neutral atmospheres, as well as rich colours for bolder ambiances. Furthermore, Cashmere extends a selection of shimmery coatings for a glowing and ornate look, alongside matte surfaces for a softer hint. The choice is yours.

Pearl White | SCH-001

Platinum Metal | SCH-004

Silver Mist | SCH-002

Bronze Age | **SCH-005** 

Silver Slate | SCH-003

Sand Castle Beige | SCH-006

Autumn Beige | SCH-007

Eggshell Beige | SCH-008

Desert Gold | SCH-009