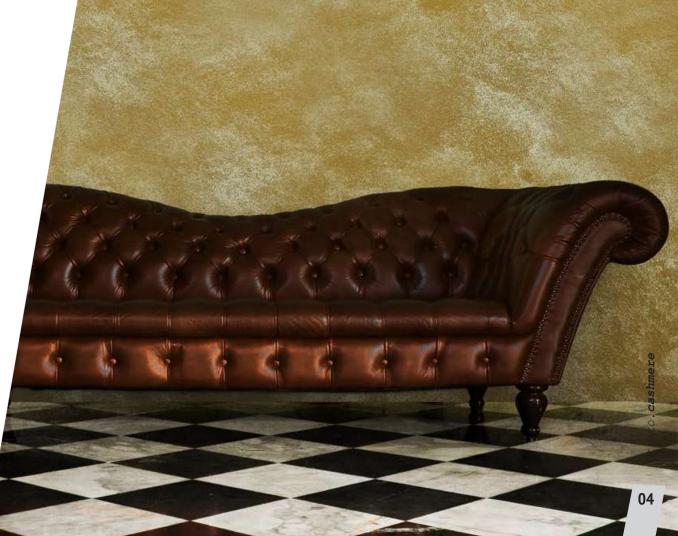

# Strato. h. Cash. E. Cash. Merse.

Cashmere embodies the pinnacle of elegance in textured coating. Achieved through smooth layering and delicate craftsmanship, the finished product gives a refined and royal appearance with a lingering hint of sophistication.

Similar to the rest of the Strato Collection, Cashmere carries a wide array of graceful shades and complexions. This series offers coatings in pastel colours for neutral atmospheres, as well as rich colours for bolder ambiances. Furthermore, Cashmere extends a selection of shimmery coatings for a glowing and ornate look, alongside matte surfaces for a softer hint. The choice is yours.