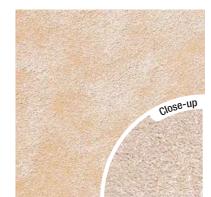

# Strato. h. Cash. E. Cash. Merse.

Cashmere embodies the pinnacle of elegance in textured coating. Achieved through smooth layering and delicate craftsmanship, the finished product gives a refined and royal appearance with a lingering hint of sophistication.

Similar to the rest of the Strato Collection, Cashmere carries a wide array of graceful shades and complexions. This series offers coatings in pastel colours for neutral atmospheres, as well as rich colours for bolder ambiances. Furthermore, Cashmere extends a selection of shimmery coatings for a glowing and ornate look, alongside matte surfaces for a softer hint. The choice is yours.

Pearl White | SCH-001

Platinum Metal | SCH-004

Silver Mist | SCH-002

Bronze Age | **SCH-005** 

Silver Slate | SCH-003

Sand Castle Beige | SCH-006

Autumn Beige | SCH-007

Eggshell Beige | SCH-008

Desert Gold | SCH-009