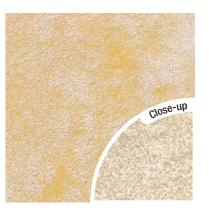

# Strato. h. Cash. E. Cash. Merse.

Cashmere embodies the pinnacle of elegance in textured coating. Achieved through smooth layering and delicate craftsmanship, the finished product gives a refined and royal appearance with a lingering hint of sophistication.

Similar to the rest of the Strato Collection, Cashmere carries a wide array of graceful shades and complexions. This series offers coatings in pastel colours for neutral atmospheres, as well as rich colours for bolder ambiances. Furthermore, Cashmere extends a selection of shimmery coatings for a glowing and ornate look, alongside matte surfaces for a softer hint. The choice is yours.

Pearl White | SCH-001

Platinum Metal | SCH-004

Silver Mist | SCH-002

Bronze Age | **SCH-005** 

Silver Slate | SCH-003

Sand Castle Beige | SCH-006

Autumn Beige | SCH-007

Eggshell Beige | SCH-008

Desert Gold | SCH-009