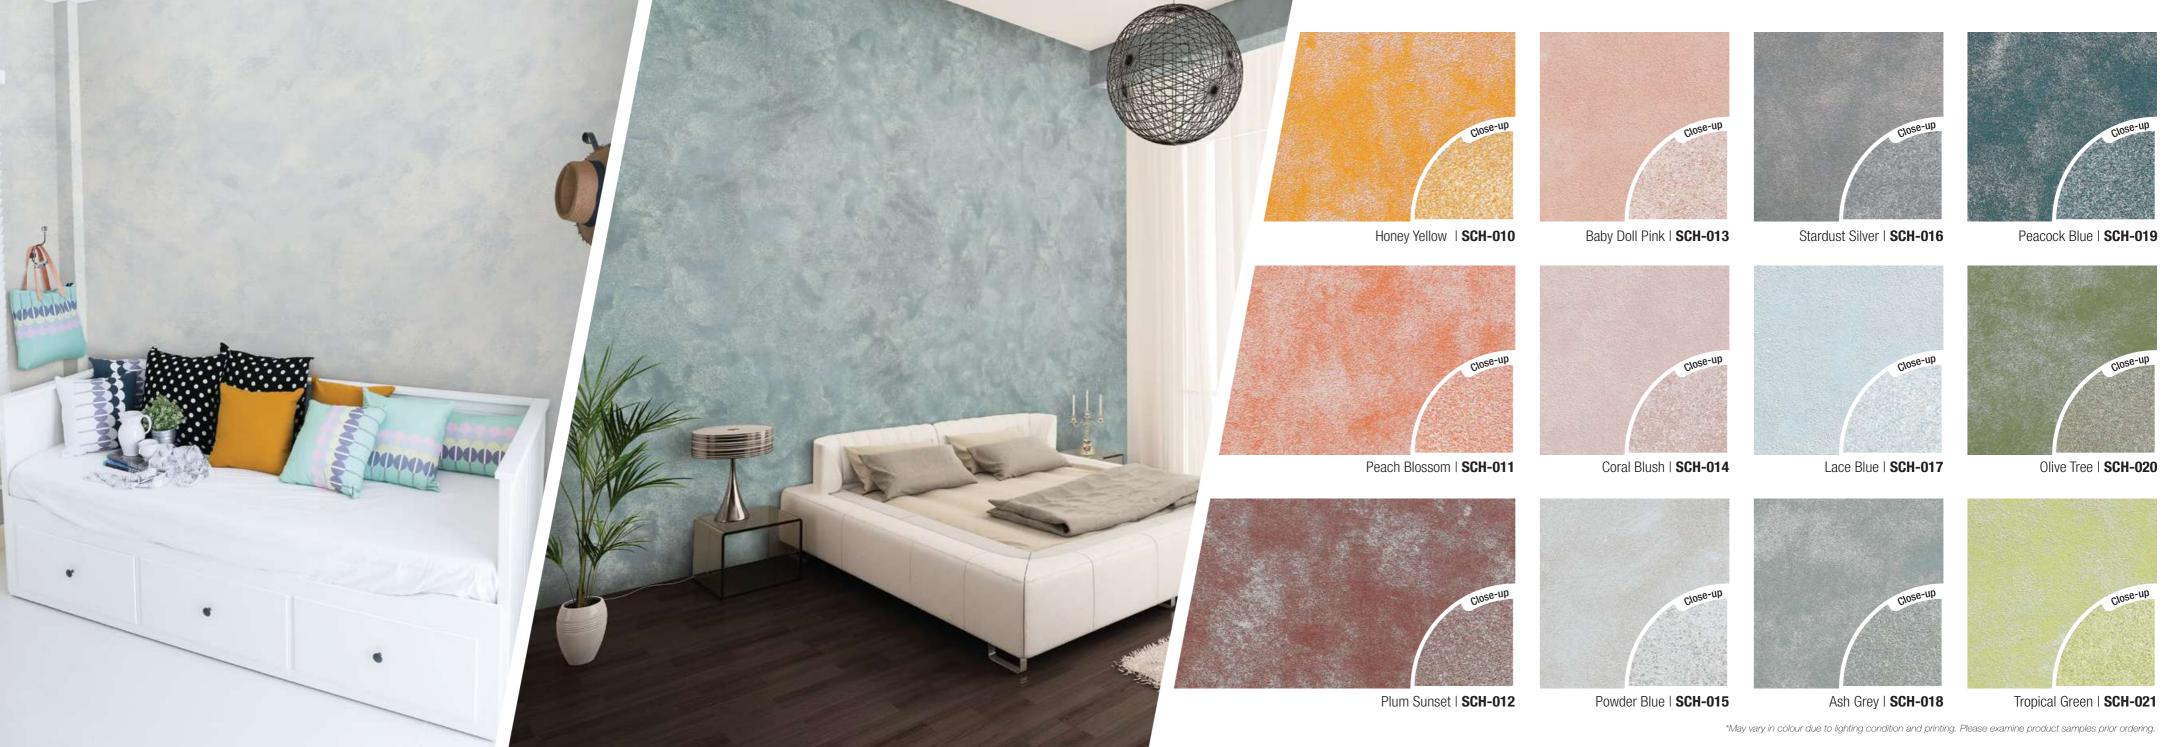

# Strato. h. Cash. E. Cash. Merse.

Cashmere embodies the pinnacle of elegance in textured coating. Achieved through smooth layering and delicate craftsmanship, the finished product gives a refined and royal appearance with a lingering hint of sophistication.

Similar to the rest of the Strato Collection, Cashmere carries a wide array of graceful shades and complexions. This series offers coatings in pastel colours for neutral atmospheres, as well as rich colours for bolder ambiances. Furthermore, Cashmere extends a selection of shimmery coatings for a glowing and ornate look, alongside matte surfaces for a softer hint. The choice is yours.

Pearl White | SCH-001

Platinum Metal | SCH-004

Silver Mist | SCH-002

Bronze Age | **SCH-005** 

Silver Slate | SCH-003

Sand Castle Beige | SCH-006

Autumn Beige | SCH-007

Eggshell Beige | SCH-008

Desert Gold | SCH-009