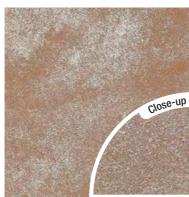

# Strato. h. Cash. E. Cash. Merse.

Cashmere embodies the pinnacle of elegance in textured coating. Achieved through smooth layering and delicate craftsmanship, the finished product gives a refined and royal appearance with a lingering hint of sophistication.

Similar to the rest of the Strato Collection, Cashmere carries a wide array of graceful shades and complexions. This series offers coatings in pastel colours for neutral atmospheres, as well as rich colours for bolder ambiances. Furthermore, Cashmere extends a selection of shimmery coatings for a glowing and ornate look, alongside matte surfaces for a softer hint. The choice is yours.

Pearl White | SCH-001

Platinum Metal | SCH-004

Silver Mist | SCH-002

Bronze Age | **SCH-005** 

Silver Slate | SCH-003

Sand Castle Beige | SCH-006

Autumn Beige | SCH-007

Eggshell Beige | SCH-008

Desert Gold | SCH-009