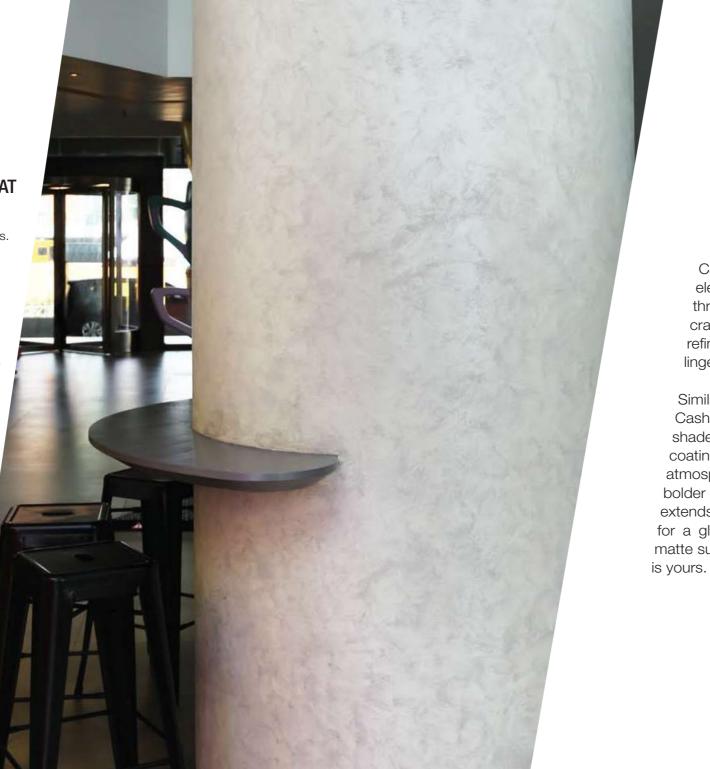

# Strato. h. Cash. E. Cash. Merse.

Cashmere embodies the pinnacle of elegance in textured coating. Achieved through smooth layering and delicate craftsmanship, the finished product gives a refined and royal appearance with a lingering hint of sophistication.

Similar to the rest of the Strato Collection, Cashmere carries a wide array of graceful shades and complexions. This series offers coatings in pastel colours for neutral atmospheres, as well as rich colours for bolder ambiances. Furthermore, Cashmere extends a selection of shimmery coatings for a glowing and ornate look, alongside matte surfaces for a softer hint. The choice is yours.