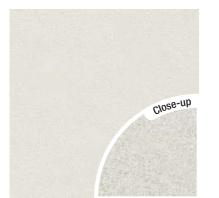

Pearl White | SCH-001

Platinum Metal | SCH-004

Silver Mist | SCH-002

Bronze Age | **SCH-005** 

Silver Slate | SCH-003

Sand Castle Beige | SCH-006

Autumn Beige | SCH-007

Eggshell Beige | SCH-008