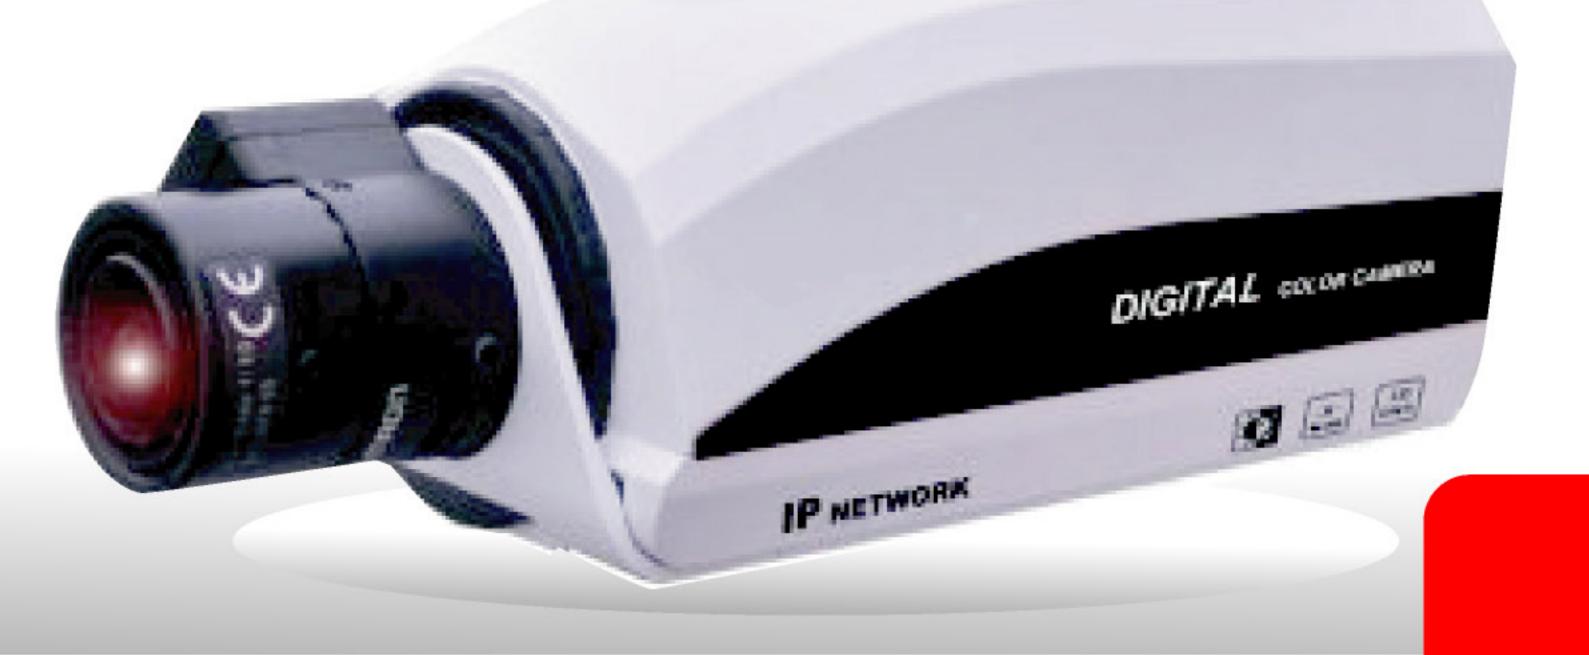

# CMFQ667FS **Box Camera**

# Features:

- 1/3" SONY EX-view HAD II CCD (960H)
- 700 TV lines
- can order fix len cs or auto airis lan
- Color 0.06Lux/F1.2, B/W:0.006lux/F1.2
- the day night model

#### CCTV Security Cameras and Digital Video Security Systems

| Menu control             | OSD menu                               |
|--------------------------|----------------------------------------|
| Image Sensor             | 1/3" SONY EX-view HAD II CCD (960H)    |
| H.Resolution             | 700 TV lines                           |
| Lens                     | No                                     |
| Type lens                | can order fix len cs or auto airis lan |
| Effective Pixel          | PAL:976(H)*582(V),NTSC:976(H)*494(V)   |
| Min. Illumination        | Color 0.06Lux/F1.2, B/W:0.006lux/F1.2  |
| IR Distance              | the day night model                    |
| Dust&Water Resistance    | No                                     |
| Video Output             | 1.0Vp-p Composite Output (77h / BNC)   |
| S/N Ratio                | >=50dB                                 |
| LED Wave length          | No                                     |
| Working Temperature      | -20 °C+50 °C                           |
| Working Humidity         | <=90%                                  |
| Power Supply             | DC12V(+/-10%), Max.500mA               |
| <b>Power Consumption</b> | Max.6W                                 |
| Packing Dimension        | 147*77*66.8mm                          |
| Gross Weight             | 0.38kgs                                |
| Accessories              | No                                     |
|                          |                                        |
|                          |                                        |
|                          |                                        |
|                          |                                        |
|                          |                                        |
|                          |                                        |