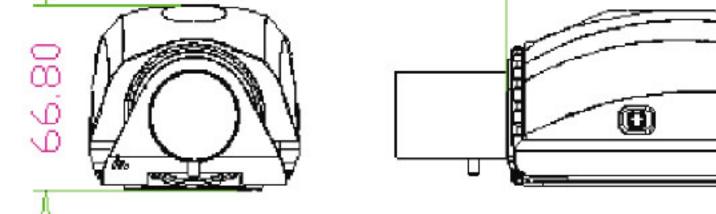

#### CCTV Security Cameras and Digital Video Security Systems

| Menu control             | OSD menu                               |
|--------------------------|----------------------------------------|
| Image Sensor             | 1/3" SONY EX-view HAD II CCD (960H)    |
| H.Resolution             | 700 TV lines                           |
| Lens                     | No                                     |
| Type lens                | can order fix len cs or auto airis lan |
| Effective Pixel          | PAL:976(H)*582(V),NTSC:976(H)*494(V)   |
| Min. Illumination        | Color 0.06Lux/F1.2, B/W:0.006lux/F1.2  |
| IR Distance              | the day night model                    |
| Dust&Water Resistance    | No                                     |
| Video Output             | 1.0Vp-p Composite Output (77h / BNC)   |
| S/N Ratio                | >=50dB                                 |
| LED Wave length          | No                                     |
| Working Temperature      | -20 °C+50 °C                           |
| Working Humidity         | <=90%                                  |
| Power Supply             | DC12V(+/-10%), Max.500mA               |
| <b>Power Consumption</b> | Max.6W                                 |
| Packing Dimension        | 147*77*66.8mm                          |
| Gross Weight             | 0.38kgs                                |
| Accessories              | No                                     |
|                          |                                        |
|                          |                                        |
|                          |                                        |
|                          |                                        |
|                          |                                        |
|                          |                                        |