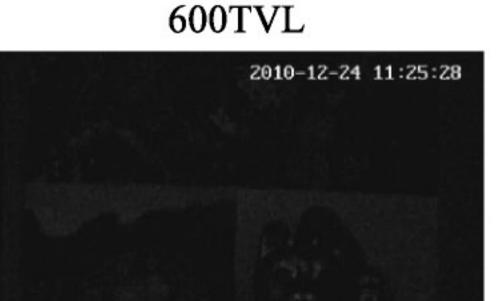

# CMFQ667FS **Box Camera**















# Features:



- 1/3" SONY EX-view HAD II CCD (960H)
- 700 TV lines
- can order fix len cs or auto airis lan
- Color 0.06Lux/F1.2, B/W:0.006lux/F1.2
- the day night model

#### Effio-E (0.05lux)

Effio-E ATR(ON)



### Other Camera (0.05lux)



#### Effio-E ATR(off)





Effio-E HLC(off)



⊨⊶ 77.0 -∞







Effio-E HLC(ON)

CCTV

Security

ameras

and

Digital

Video

Tighest Id







#### ขอสงวนสิทธิ์ในการเปลี่ยนแปลงรายละเอียดทั้งหมดโดย Century Mlen Co.,Ltd.



#### CCTV Security Cameras and Digital Video Security Systems













| Menu control             | OSD menu                               |
|--------------------------|----------------------------------------|
| Image Sensor             | 1/3" SONY EX-view HAD II CCD (960H)    |
| H.Resolution             | 700 TV lines