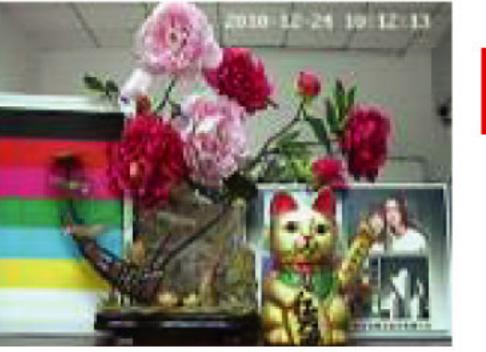

# CMFQ667FS **Box Camera**















# Features:



- 1/3" SONY EX-view HAD II CCD (960H)
- 700 TV lines
- can order fix len cs or auto airis lan
- Color 0.06Lux/F1.2, B/W:0.006lux/F1.2
- the day night model

#### Effio-E (0.05lux)

Effio-E ATR(ON)



### Other Camera (0.05lux)



#### Effio-E ATR(off)





Effio-E HLC(off)



⊨⊶ 77.0 -∞







Effio-E HLC(ON)

CCTV

Security

ameras

and

Digital

Video

Tighest Id







#### ขอสงวนสิทธิ์ในการเปลี่ยนแปลงรายละเอียดทั้งหมดโดย Century Mlen Co.,Ltd.



#### CCTV Security Cameras and Digital Video Security Systems













| Menu control             | OSD menu                               |
|--------------------------|----------------------------------------|
| Image Sensor             | 1/3" SONY EX-view HAD II CCD (960H)    |
| H.Resolution             | 700 TV li