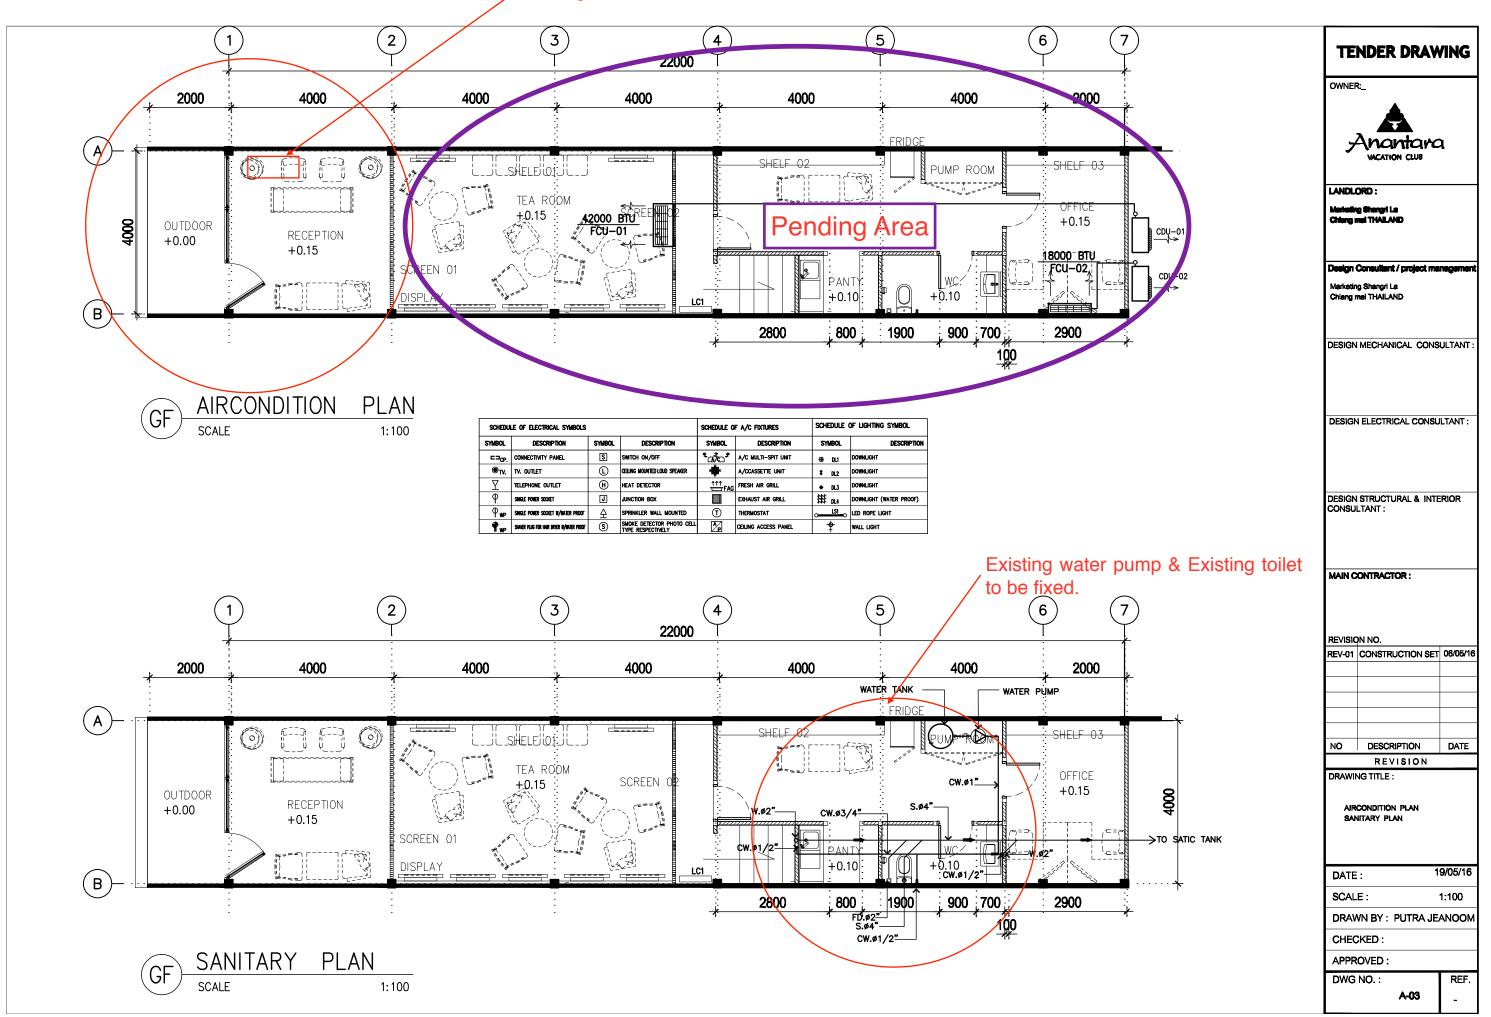

N CONSOL DOUBLE WALL +0.00 Marketing Shangri La Chiang mai THAILAND CREEN/01 PANTY **600** +0.10 +0.10 DESIGN MECHANICAL CONSULTANT 900 [700] 1900 2900 , **800** [ DOUBLE GYPSUM WALL LF05 LF04 LF04 DESIGN ELECTRICAL CONSULTANT: WALL SETTING PLAN 1:100 DESIGN STRUCTURAL & INTERIOR CONSULTANT: Area scope of work will be 1 bay of building and out door footpath. MAIN CONTRACTOR: 22000 2000 4000 4000 4000 4000 4000 REVISION NO. REV-01 CONSTRUCTION SET 06/05/16 DESCRIPTION DATE Pending Area 908 REVISION 炐 DRAWING TITLE: WALL SETTING PLAN GROUND FLOOR PLAN 19/05/16 DATE: F1. Stamp Concrete SCALE: 1:100 F2: Floor Tile 20 x 1000 mm. DRAWN BY: PUTRA JEANOOM CHECKED: F3: Floor Tile 600 x 600 mm APPROVED: F4: Floor Tile 600 x 600 mm. (Not Slip) DWG NO.: REF.



## Existing A/C to be reused & conceal





## **TENDER DRAWING**

OWNER:\_



LANDLORD:

Marketing Shangri Le Chieng mei THAILAN

Design Consultant / project management

Marketing Shangri La Chiang mai THAILAND

DESIGN MECHANICAL CONSULTANT

DESIGN ELECTRICAL CONSULTANT:

DESIGN STRUCTURAL & INTERIOR CONSULTANT:

MAIN CONTRACTOR:

REVISION NO.

| REV-01 | CONSTRUCTION SET | 06/05/1 |
|--------|------------------|---------|
|        |                  |         |
|        |                  |         |
|        |                  |         |
|        |                  |         |
|        |                  |         |
| 9      | DESCRIPTION      | DATE    |
|        | REVISION         |         |

DRAWING TITLE :

CEILING PLAN

DATE: 19/05/16

DRAWN BY: PUTRA JEANOOM

CHECKED:

SCALE:

APPROVED:

DWG NO.:

REF. A-04 \_

1:100