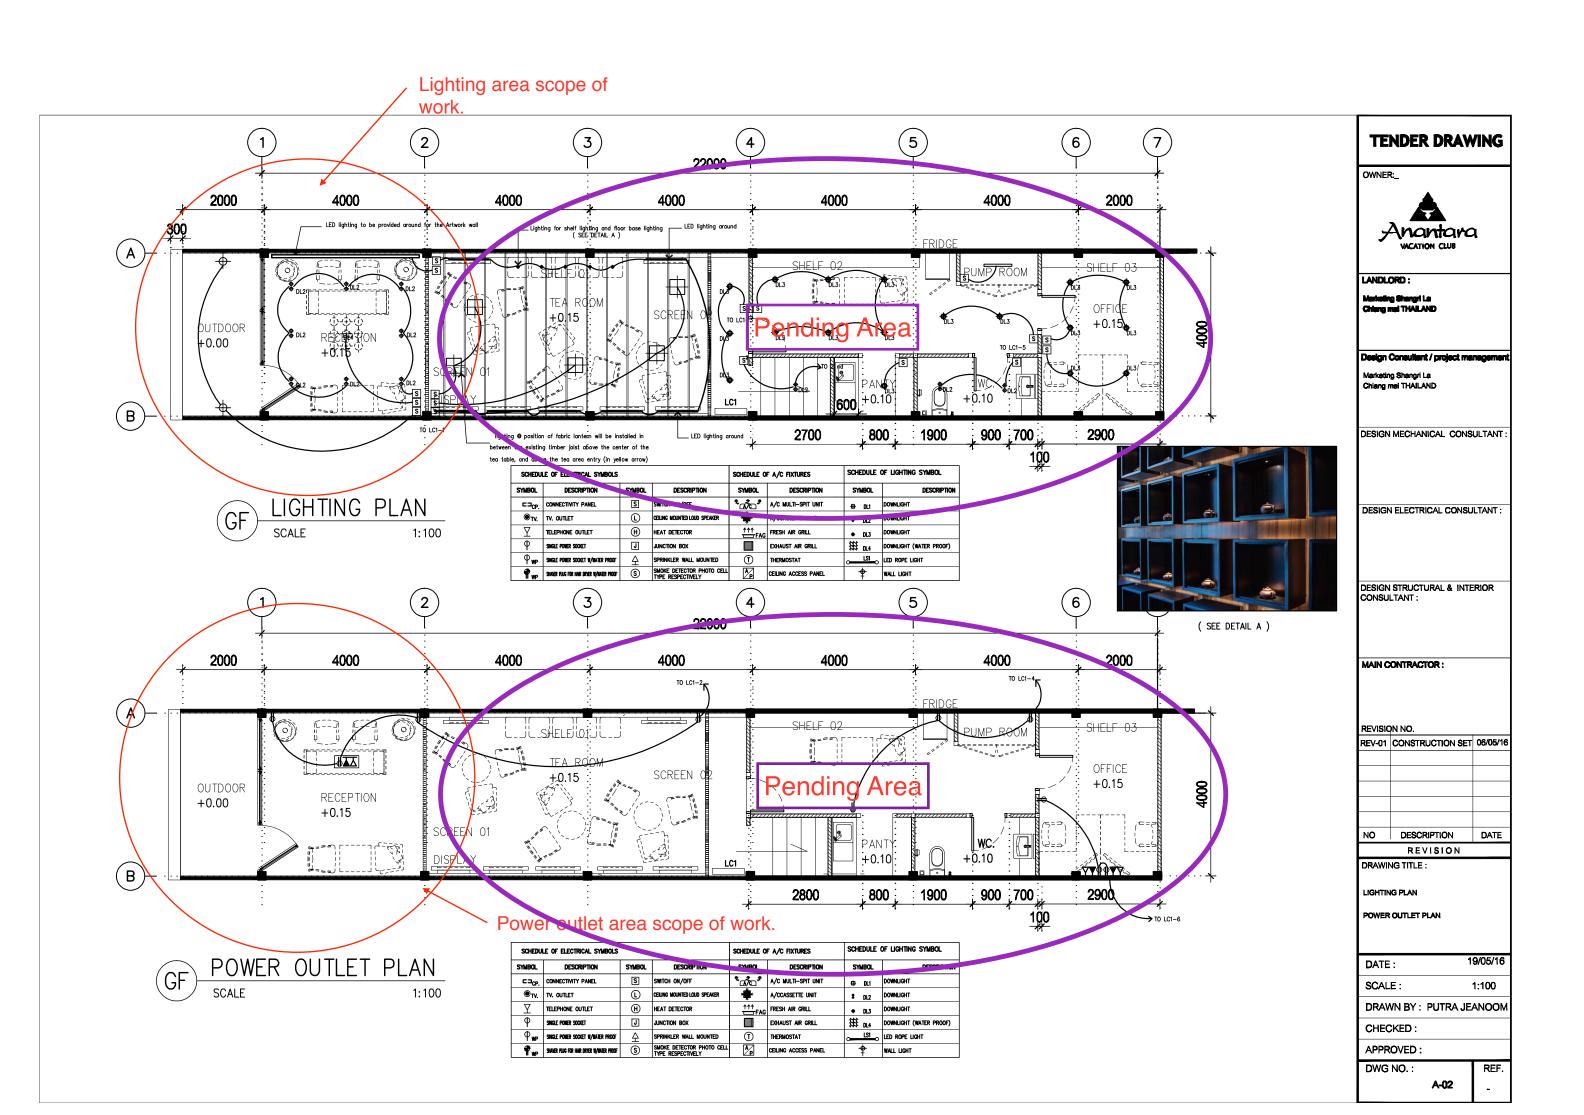

Scope of works. 1. Chinese screen wall change to gypsum wall with paint finish & add 1 plywood/veneer door. **TENDER DRAWING** 2. loose furniture LF01,LF03,LF04,LF05. LF03 22000 4000 4000 4000 4000 4000 Anantara WACATION CLUB DOUBLE GYPSUM WALL LANDLORD: SHELF 02 SHELF 03 SHELF 01: PUMP ROOM 925 TEA ROOM LF01 OFFICE SCREEN 0 Pending Area. OUTDOOR Design Consultant / project manageme RECEPTION CONSOL DOUBLE WALL +0.00 Marketing Shangri La Chiang mai THAILAND CREEN/01 PANTY **600** +0.10 +0.10 DESIGN MECHANICAL CONSULTANT 900 [700] 1900 2900 , **800** [ DOUBLE GYPSUM WALL LF05 LF04 LF04 DESIGN ELECTRICAL CONSULTANT: WALL SETTING PLAN 1:100 DESIGN STRUCTURAL & INTERIOR CONSULTANT: Area scope of work will be 1 bay of building and out door footpath. MAIN CONTRACTOR: 22000 2000 4000 4000 4000 4000 4000 REVISION NO. REV-01 CONSTRUCTION SET 06/05/16 DESCRIPTION DATE Pending Area 908 REVISION 炐 DRAWING TITLE: WALL SETTING PLAN GROUND FLOOR PLAN 19/05/16 DATE: F1. Stamp Concrete SCALE: 1:100 F2: Floor Tile 20 x 1000 mm. DRAWN BY: PUTRA JEANOOM CHECKED: F3: Floor Tile 600 x 600 mm APPROVED: F4: Floor Tile 600 x 600 mm. (Not Slip) DWG NO.: REF.