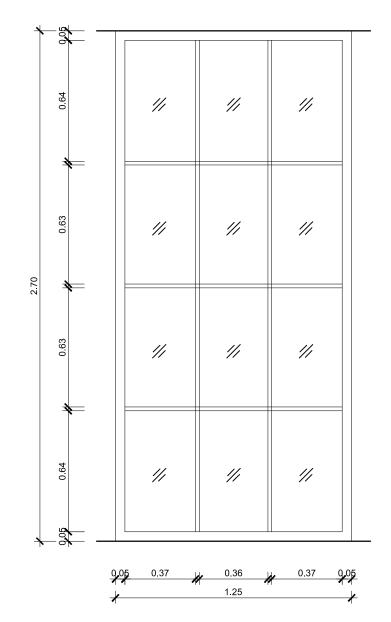

DATE: 10/08/2016 TOTAL

A-07

-This drawing shall not be used for construction unless signed "approved".

ประตูบานเลื่อน + บานติดกับที่ กรอบ เห็ลก 20 x 20 mm. ทำสีพนสีดำ กระจกใส Tempered หนา 8 mm.

DOOR ELEVATION A SCALE 1: 20

DOORELEVATION BSCALE1: 20

STUDY ROOM DOOR DETAIL

TAIL A-(

P.WE.

[PLAY WITH EVERYTHING] DESIGN HOUSE

PROJECT NAME:

- house

OWNER: