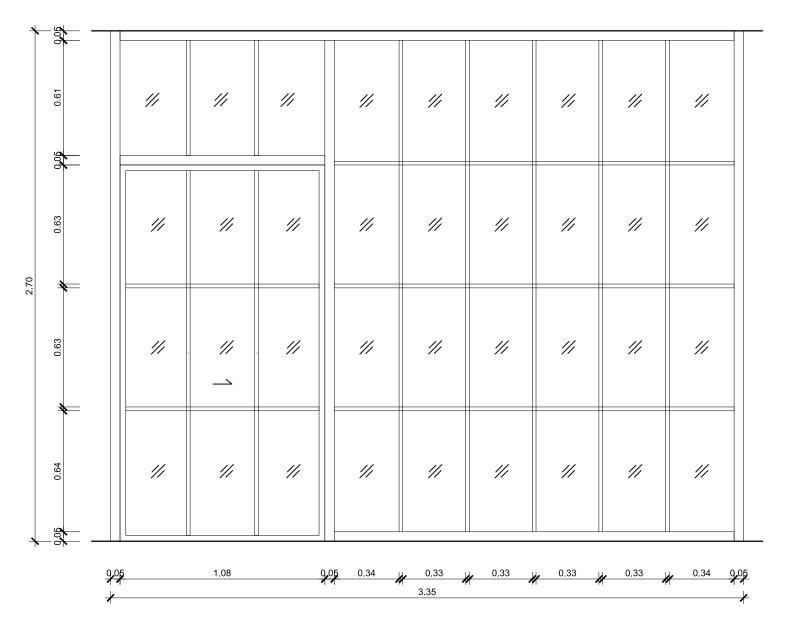

DATE: 10/08/2016 TOTAL

A-07

-This drawing shall not be used for construction unless signed "approved".

ประตูบานเลื่อน + บานติดกับที่ กรอบ เห็ลก 20 x 20 mm. ทำสีพนสีดำ กระจกใส Tempered หนา 8 mm.

DOOR ELEVATION A SCALE 1: 20

DOORELEVATION BSCALE1: 20

STUDY ROOM DOOR DETAIL

TAIL A-(

P.WE.

[PLAY WITH EVERYTHING] DESIGN HOUSE

PROJECT NAME:

- house

OWNER: