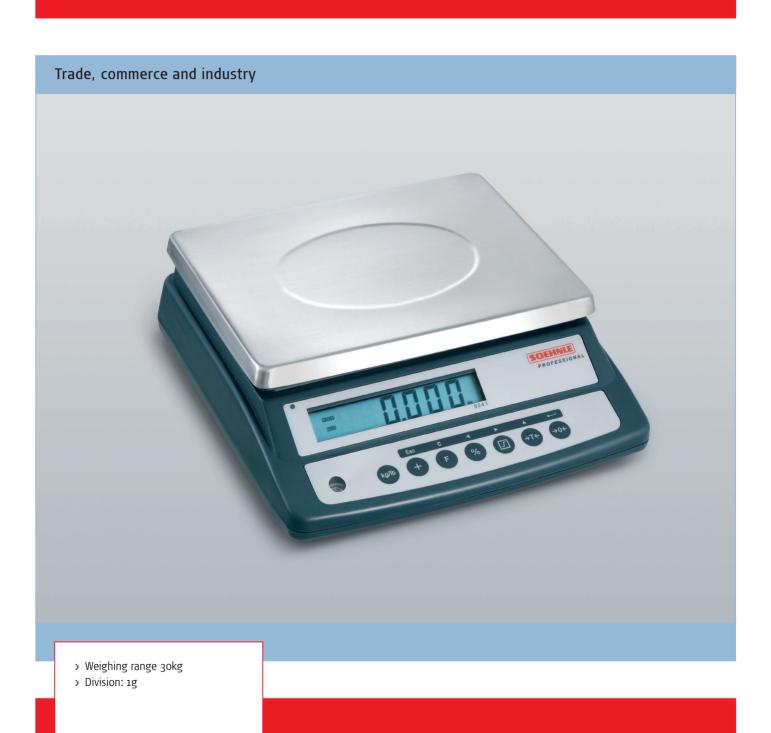

### **Features**

Portable compact scale for non-approved weighing operations.

#### Design

- > Impact resistant ABS plastic housing, Protection Class IP 54
- > Weighing platform made of stainless steel
- > Height adjustable feet and spirit level
- > LCD with 24mm high digits
- > Backlighting with battery power save mode
- > User adaptation

#### **Functions**

- > Taring
- > Zeroing
- > Counting
- > Totalising
- > Hold function
- > Kg/lb switchover
- > Checking (with 2 switching points and visual/audible buzzer alert)

#### Technical data

- > Mains power connected load 230V
- > Power adapter with charge function
- $\rightarrow$  Integrated rechargeable battery for approx. 70 hrs service time
- > Dimensions: lxwxh 320 x 320 x 120mm

## **Ordering information**

| Order Numbers | Weighing Range | Divisions | Platform Size | Weight |
|---------------|----------------|-----------|---------------|--------|
|               | kg             | g         | mm            | kg     |
| 9241.04.001   | 30             | 1         | 300 X 225     | 3.8    |